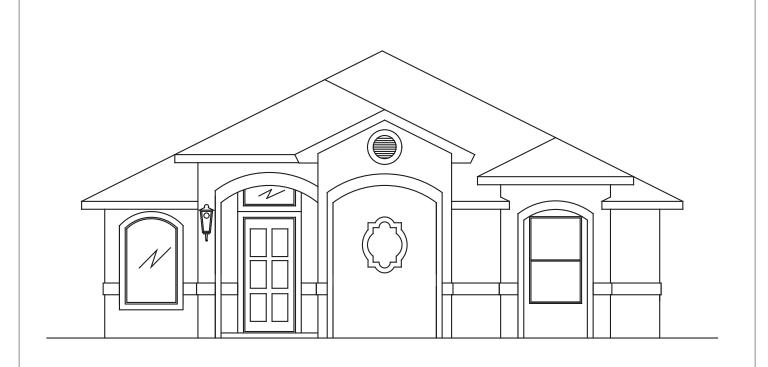

## ELEVATIONS

#### **GARDENIA** HOMESTEAD





Elevation A



Elevation B



Elevation C



### FLOOR PLANS

#### GARDENIA

# 4 bedrooms 2 baths 1,484 living s.f. 1,557 total s.f.

This plan is copyrighted by WestWind Homes and may not be reproduced, modified or reused without the express written consent of WestWind Homes. For Information call: (956) 968-4238.

Working drawings shall not scaled; details and drawings are builder type. West Wind Homes reserves the right to change floorplans specifications, prices, financing terms and availability without prior notice and may vary by neighborhood lot locations and home series.



(WH)

BEDROOM #3

BEDROOM #2

BEDROOM #4

**└─**┲─**╏**─┲─

KITCHEN

00

••

HALL

STOOP

BUILT BY



This price of \$\_\_\_\_\_\_ is valid for 30 days.

(signed by WestWind Sales Representative)

(Date)

www.w