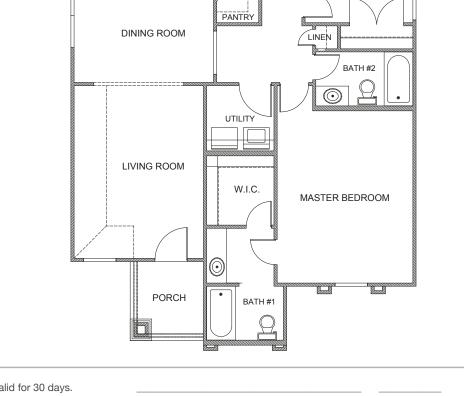

### FLOOR PLANS

#### GARDENIA

# 4 bedrooms 2 baths 1,484 living s.f. 1,557 total s.f.

This plan is copyrighted by WestWind Homes and may not be reproduced, modified or reused without the express written consent of WestWind Homes. For Information call: (956) 968-4238.